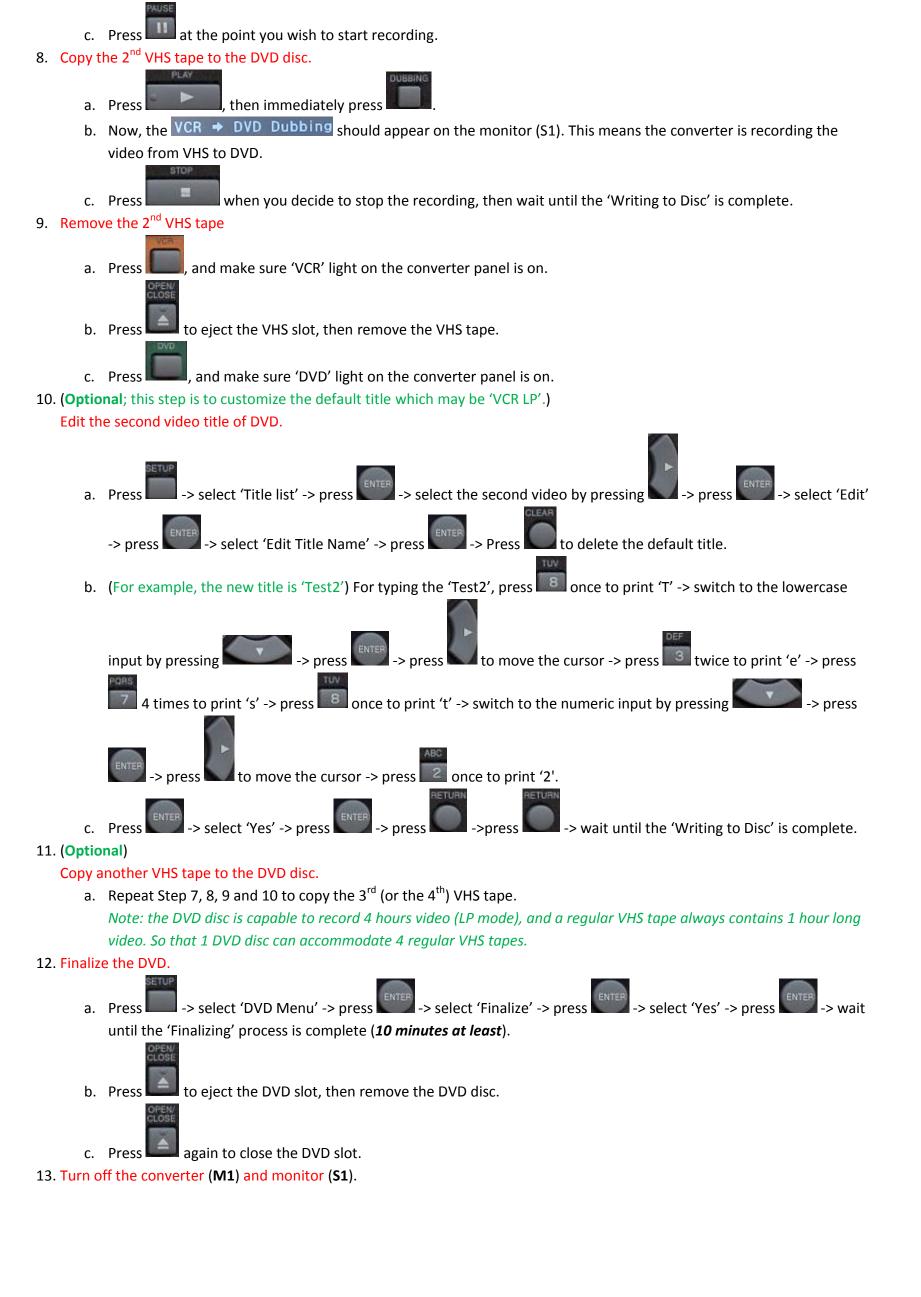

- Copy VHS to DVD (Multiple VHS to One DVD) 1. Turn on the monitor (S1) and converter (M1), then wait 20 seconds. 2. Prepare the 1<sup>st</sup> VHS tape. a. Insert the 1<sup>st</sup> VHS tape. b. (Optional; this step is to ensure that the VHS tape is functional) then wait until the tape reach its end point; Press then wait until the tape reach its start point; Press c. Press at the point you wish to start recording. 3. Prepare the DVD disc. , and make sure 'DVD' light on the converter panel is on. to eject the DVD slot. c. Insert a blank DVD disc (the DVD-R format is preferred). again to close the DVD slot, then wait until the 'Loading' is complete. 4. Copy the 1<sup>st</sup> VHS tape to the DVD disc. and make sure 'VCR' light on the converter panel is on. a. Press then immediately press b. Press c. Now, the VCR > DVD Dubbing should appear on the monitor (S1). This means the converter is recording the video from VHS to DVD. when you decide to stop the recording, then wait until the 'Writing to Disc' is complete. d. Press 5. Remove the 1<sup>st</sup> VHS tape and make sure 'VCR' light on the converter panel is on. to eject the VHS slot, then remove the VHS tape. , and make sure 'DVD' light on the converter panel is on. 6. (Optional; this step is to customize the default title which is 'VCR LP'.) Customize the first video title of DVD. -> select 'Edit' -> press -> select 'Title list' -> press to delete the default title. b. (For example, the new title is 'Test1') For typing the 'Test1', press once to print 'T' -> switch to the lowercase -> press to move the cursor -> press twice to print 'e' -> press ce to print 't' -> switch to the numeric input by pre
  - 7. Prepare the 2<sup>nd</sup> VHS tape.
    - a. Insert the 2<sup>nd</sup> VHS tape.
    - b. (Optional; this step is to ensure that the VHS tape is functional)